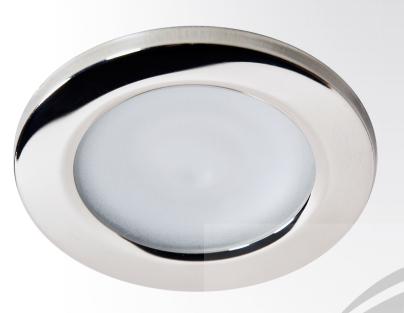

# Diana 105 Stainless Steel

## **Perfect Lighting**

- Suitable For Wet Locations
- Gorgeous Fixture
- Durable
- Suitable For Both Wet And Dry Locations
- Interior & Exterior Light
- Requires A 500mA Driver

### **Product Information**

Diana 105 - Stainless Steel

Product ID: #D4-DIA05-L1030-SA-SS-05-0000