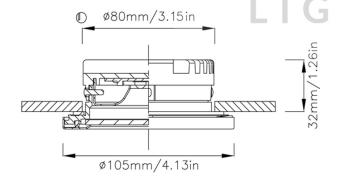

# Diana 105 Stainless Steel





## **Perfect Lighting**

- Suitable For Wet Locations
- Gorgeous Fixture
- Durable
- Suitable For Both Wet And Dry Locations
- Interior & Exterior Light
- Requires A 500mA Driver



















#### Measurements

### **Product Information**



Diana 105 - Stainless Steel

Product ID: #D4-DIA05-L1030-SA-SS-05-0000

#### Also Available In

OPTION/PRODUCT ID#

Stainless Steel / #D4-DIA05-L1030-SA-SS-05-0000

The Manufacturer Reserves The Right To Change Or Modify The Design, Dimensions, And Photometric Information At Any Time Without Notice.

Manufacturer Accepts No Liability For Consequential Damage Which Is Occasioned To The User Based On The Data Provided.