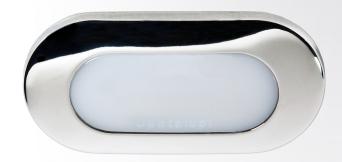

## **Lighting With Courtesy**

- Suitable For Wet Locations
- Warm White LED
- Works With 10-30V DC Or AC
- Designed To Light Walkways
- Also Great For Theaters & Museums
- The Perfect Amount Of Light

## **Product Information**

Tornado - Stainless Steel

Product ID: #Y2-TORNA-L00WA-OP-SS-13-0000