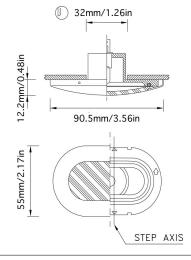

## **Lighting With Courtesy**

- Suitable For Wet Locations
- Warm White LED
- Works With 10-30V DC Or AC
- Designed To Light Walkways
- Also Great For Theaters & Museums
- The Perfect Amount Of Light

















## **Measurements**



## **Product Information**

Tornado - Stainless Steel

Product ID: #Y2-TORNA-L00WA-OP-SS-13-0000

## Also Available In

OPTION/PRODUCT ID#

Stainless Steel / #Y2-TORNA-L00WA-OP-SS-13-0000

The Manufacturer Reserves The Right To Change Or Modify The Design, Dimensions, And Photometric Information At Any Time Without Notice.

Manufacturer Accepts No Liability For Consequential Damage Which Is Occasioned To The User Based On The Data Provided.